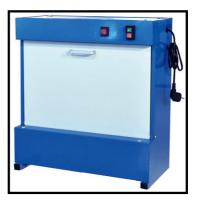

## **Micro Cleaner**

#### **MH9037**

Suitable for rapid cleaning of small mechanical parts, motor parts, etc... Easy to move on bench, and good for wall mounting, save operating space.

Overall dimension: 560 x 545 x 630mm

· Max. solvent capacity: 14 Litre • Flowing rate: 2.7~3.3 Litre / min.

· Power: 26 Watts

**Wall Mounting** 