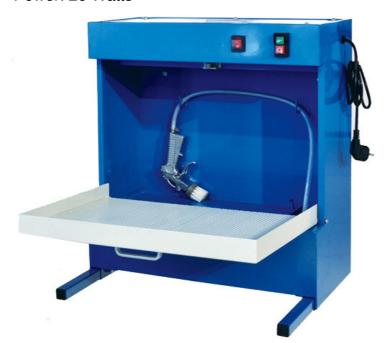

# **Parts Washer**

### **MH9035**

Can be moved easily from one job to another. Ideal for small garage, home and business. Heavy-duty construction, fusible link, steel lid. Removable shelf keeps parts out of solvent during inspection and drying. Easy clean up.

Overall dimension: 470 x 360 x 250mm

· Max. solvent capacity: 13 Litre • Flowing rate: 2.7~3.3 Litre / min.

· Power: 26 Watts

HIMOUNT INDUSTRIAL CO., LTD. 7TH FL. No.325, FU HSING N. ROAD.

TAIPEI, TAIWAN

TEL: 886-2-27135577 886-2-27188886